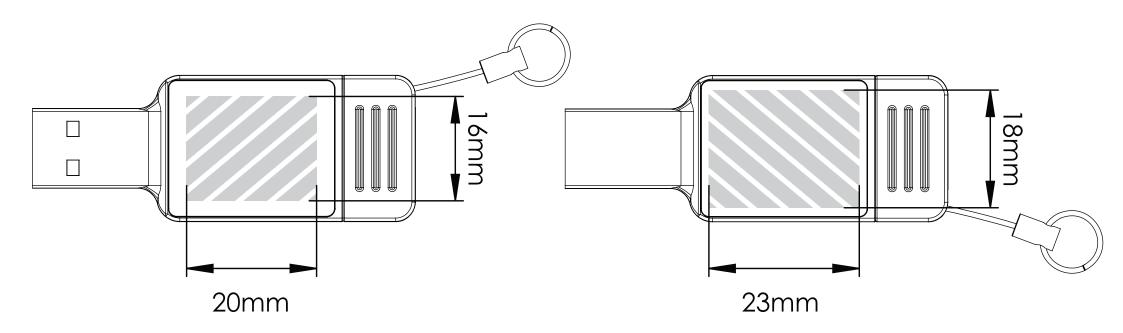

Laser Engraving | Individual Naming

Screen Printing | Laser Engraving | Individual Naming

**AREA FRONT** 

**AREA BACK** 

**Printing** specification:

CMYK colour modeVector files preferably300dpi for rasters